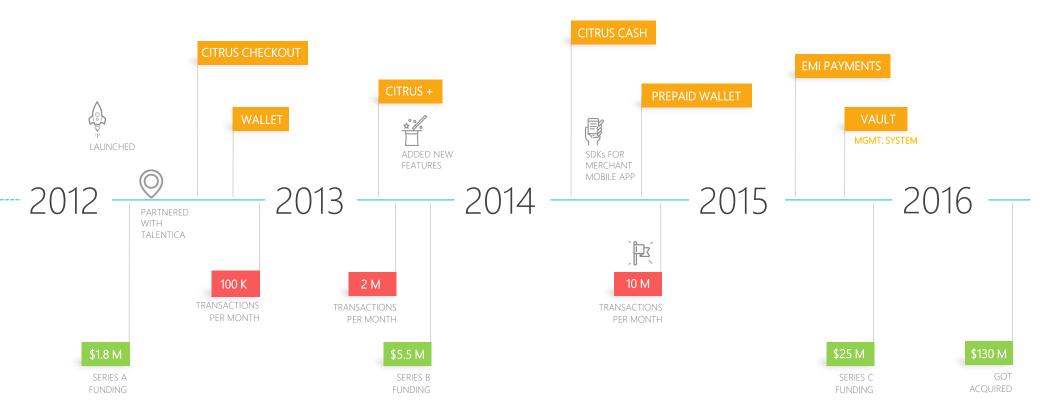

# Citrus Journey Overview

BUSINESS MILESTONE

2012

2014

2015

2016

FUNDING

Raised \$1.8 M in Series A funding from Sequoia Capital

### PARTNERED

Talentica as their technology partner

#### BUSINESS

Reached 100K payment transactions per month

## TECH

**Citrus Checkout** for seamless payments

Wallet application for consumers

Enhanced customer experience through **Turbo-Checkout** 

2012

2016

CITRUS CHECKOUT for seamless payments

2012

## BUSINESS

Reached 2 M payment transactions per month

## FUNDING

\$5.5 M in Series B funding from Sequoia Capital, Ascent Capital, Econtext Asia and Beenos Asia

## TECH

**Citrus+** PG version for improved success rate

Payment System for Merchant's agents

Velocity Checks for fraud detection

Tokenized payments for improved security

**Dynamic Pricing** with discounts and surcharge

# BUSINESS

Reached 10 M payment transactions per month

Consumer base grows to 10 million +

## TECH

**Citrus Cash** mobile App for Android and iOS

**Prepaid Wallet** with send and receive functionality

In-App Payments for iOS and Android for merchants

Native mobile **Software Development Kits** (SDKs) for merchant mobile apps

## FUNDING

\$25 M in Series C funding from Sequoia Capital, Ascent Capital, Econtext Asia and Beenos Asia

## TECH

Vault management system for consumers payment data stored

EMI Payments for merchants to using bank settlement

Subscription Platform standing instructions to deduct amount from user accounts

| Oitri       | .IS                              |                |               |                           |                                                                                                                 |  |  |
|-------------|----------------------------------|----------------|---------------|---------------------------|-----------------------------------------------------------------------------------------------------------------|--|--|
| <br>• Name  | Enter Name                       |                |               | Enter Name                |                                                                                                                 |  |  |
| <br>• Email | Email pooja dhanawa255@gmail.com |                |               |                           |                                                                                                                 |  |  |
|             | Enter Street1                    |                |               | Emer Street2              |                                                                                                                 |  |  |
| Address     | Enter City                       |                |               | Enter State Enter ZipCode |                                                                                                                 |  |  |
| * Mubile    | buttia<br>1234567890             |                |               | Emer SalCode              |                                                                                                                 |  |  |
| - 30000     |                                  |                |               |                           |                                                                                                                 |  |  |
|             | Saved<br>Accounts                | Credit<br>Card | Debit<br>Card | Net<br>Banking            |                                                                                                                 |  |  |
|             | Credit Card N                    |                |               |                           |                                                                                                                 |  |  |
|             | Engé                             |                | mr • cv       | v 🛛                       |                                                                                                                 |  |  |
|             | Name On Car                      | 4              |               |                           |                                                                                                                 |  |  |
|             |                                  | Pay            | INR 10.00     |                           |                                                                                                                 |  |  |
|             |                                  | Go back to     | www.luopay.in |                           |                                                                                                                 |  |  |
|             |                                  |                |               |                           |                                                                                                                 |  |  |
|             |                                  |                |               |                           |                                                                                                                 |  |  |
|             |                                  |                |               |                           |                                                                                                                 |  |  |
| 0           | ed with Citrus                   | -              | one Verifieds | MasherCard. Too           | and all the second s |  |  |

# ACQUISITION

PayU, an online payments company, owned by South Africa's Naspers acquired India's Citrus Pay **for \$130 million in cash** 

It is the largest cash exit for a payments company in India to date